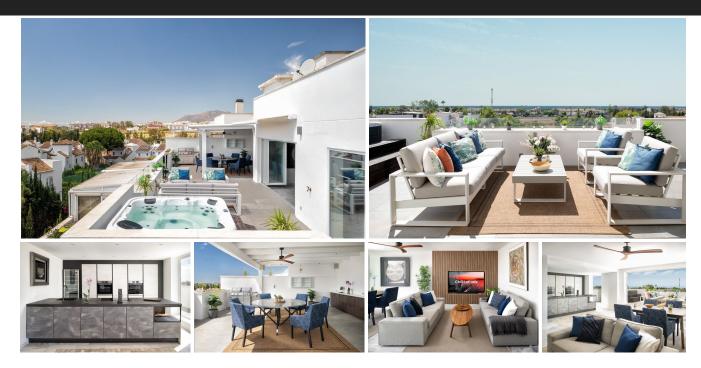

## Penthouse in Nueva Andalucía

Bedrooms 3 Bathrooms 2 Built 173m2 Terrace 207m2

R4818865 Penthouse Nueva Andalucía 1.195.000€

A well located penthouse close to Puerto Banus, the beach & amenities. Situated on a corner gives this property total privacy and the wrap around terrace enjoys both sea & mountain views. Spacious layout with a large family kitchen as the focal point, from here you access the main terrce with a large outdoor kitchen and dining area plus a jacuzzi facing the sea. The bedrooms are situated away from the living area creating privacy and all with access to the terrace. The property is accessed from the underground parking (2-3 cars), there is also a large storage room. The urbanisation has 24 hrs security, several pools, basketball and padel courts.