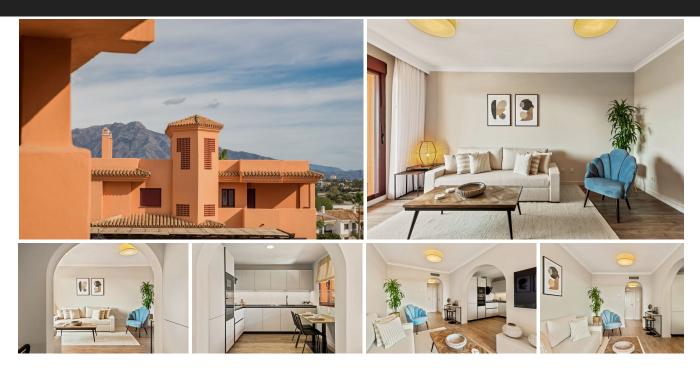

## Top Floor Apartment in Benahavís

Bedrooms 1 Bathrooms 1 Built 70m2 Terrace 7m2

R4902145 Top Floor Apartment Benahavís 265.000€

The perfect front-line golf holiday home and rental investment. This fully furnished, second floor apartment is south-facing, perfect for enjoying the sun in your private terrace. Overlooking El Paraíso Golf, and close to Villa Padierna Golf, Tramores Golf, Atalaya Golf, and Guadalmina Golf. This apartment is at the intersection of Marbella, Estepona, and Benahavís. The prime location ensures proximity to fantastic beaches, golf courses and all the amazing activities available on the coast. Residents can enjoy access to multiple swimming pools, lush gardens, a co-working space, and a professionally equipped gym. Underground Parking Space included. The resort's rental management provides effortless ownership of a Marbella property, allowing for personal enjoyment of a fully serviced resort and the potential for consistent rental income. Making this the ideal holiday home and a hassle-free rental investment!