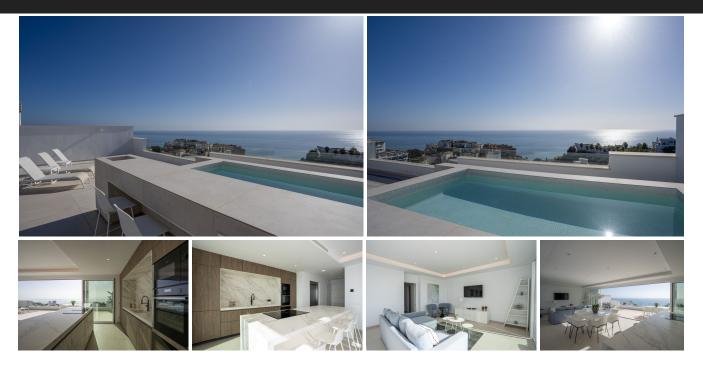

EXCLUSIVE LISTING. Splendid duplex penthouse in Benalmadena Costa, 20 minutes from Malaga airport. Bathed in light, thanks to huge bay windows offering 180-degree sea views. The first level of this apartment opens onto a spacious living room equipped with noble materials, opening onto an open-plan kitchen with central island and top-of-the-range appliances. The living area opens onto a terrace. Master en suite with walking closet and second en suite bedroom with dressing room. Upstairs, private roof terrace with private pool, bar and panoramic sea view. Private elevator. Home automation throughout the apartment and secure residence with gym and spa. Storage and 2 parking spaces included in the price.