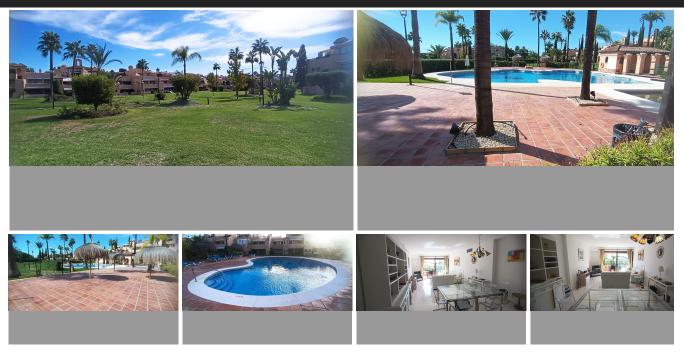

LARGE DUPLEX PENTHOUSE NEXT TO THE ATALAYA AND EL CAMPANARIO GOLF COURSES. Spectacular property, in perfect condition, located in the quiet area of ??Atalaya, close to services such as schools, supermarkets, restaurants. just a few minutes from Guadalmina and San Pedro de Alcántara. Penthouse - duplex in excellent condition, stands out for its spacious dimensions. The ground floor consists of two bedrooms, each with its own bathroom, plus another guest bathroom, a large sunny living room connected to a 30m / 2 south-facing terrace overlooking the tropical gardens and a large kitchen equipped with a laundry room. Independent. On the upper floor is the master bedroom with en-suite bathroom and dressing room, and a huge 80m / 2 terrace, with different living areas and an independent barbecue area. Numbered outdoor parking space included in the price The property is located within a fantastic urbanization with 24-hour security, the complex has three communal swimming pools, beautiful gardens and tennis and paddle tennis courts, An ideal property for clients who want to enjoy a large property ready to move into, on the Costa del Sol next to the golf courses, 10 minutes by car from Puerto Banus, and 15 minutes from the city of Marbella.

24 Hour Reception Ensuite Bathroom Near Church Private Terrace Tennis Court 24 Hour Reception Fitted Wardrobes Near Transport Satellite TV Utility Room Barbeque Marble Flooring Paddle Tennis Solarium

+34 952 939 460 · info@allinrealestates.com