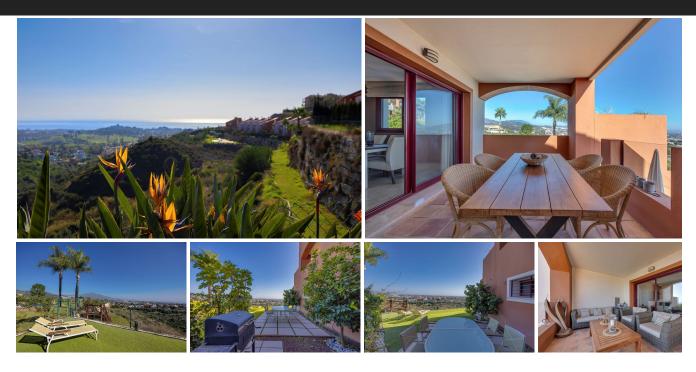

## Semi-Detached House in Benahavís

Bedrooms 4 Bathrooms 4 Built 321m2 Plot 124m2

R4898026 Semi-Detached Benahavís 795.000€

Located in a well-developed and established upmarket area, this semi-detached villa is a real gem. It stands out for its breathtaking 180 degree panoramic views over the valley of La Alqueria, the stunning golf course, with the sea as a backdrop, and surrounded by exclusive luxury developments. The property offers spacious interiors complemented by large terraces and porches. The main living area consists of a total of 3 bedrooms with 2 bathrooms and a guest toilet. One of the bedrooms has an en suite bathroom. A separate flat completes this wonderful property. This flat has its own entrance, living room, kitchen, a bedroom and a bathroom, ideal for guests. Breathtaking views are guaranteed from every corner of the house, which also has a private garden. Its strategic location within the community offers maximum privacy and direct access to a communal swimming pool. Additional amenities include an underground car park with two parking spaces, extra storage space for bicycles and golf clubs, and a communal storage room for the private use of each property. The development is centrally located, close to schools, commercial areas and amenities, making it a great buying opportunity for those looking for space, convenience and unrivalled views. Translated with DeepL.com (free version)