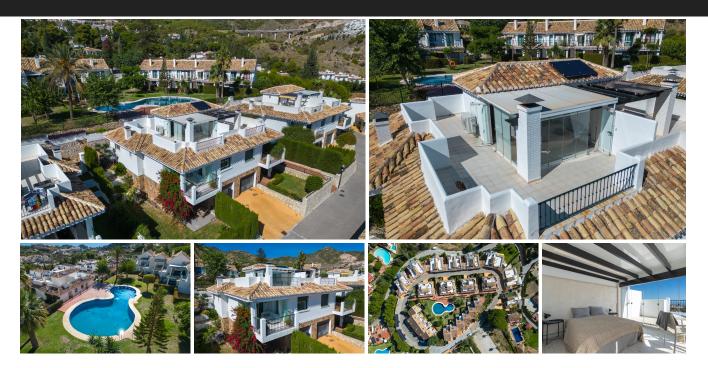

Charming Renovated Semi-Detached House with Sea Views in Rancho Domingo, Benalmádena Pueblo This lovely semi-detached house is located in the tranquil area of Rancho Domingo, just a short walk from the charming village of Benalmádena Pueblo. Recently renovated, the property combines modern touches with a warm and welcoming atmosphere. The house offers three comfortable bedrooms, two bathrooms, and a private sauna, making it a perfect home for relaxation and easy living. A garden surrounds the property, creating a peaceful outdoor space, while two terraces—including a rooftop terrace—provide stunning panoramic views of the sea and the town below. Whether you're enjoying the views from the terraces or unwinding in the garden, this property is ideal for those seeking a quiet retreat with easy access to local amenities. Contact me for more information or to arrange a viewing Covered Terrace Fitted Wardrobes Covered Terrace Private Terrace Ensuite Bathroom Sauna