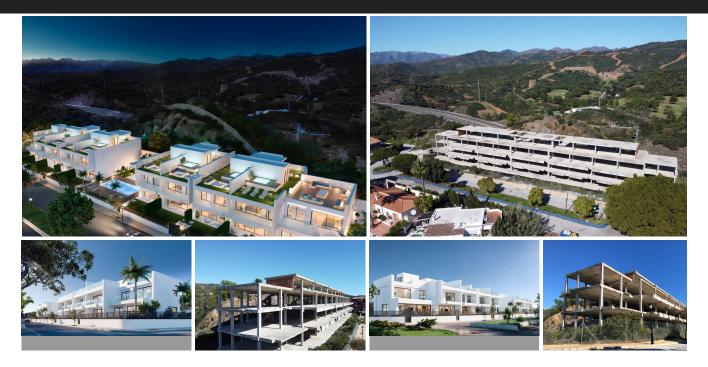

## Residential Plot in Marbella

| Bedrooms | 0 | Bathrooms               | 0        | Built | 0m2        | Plot | 3742m2 |
|----------|---|-------------------------|----------|-------|------------|------|--------|
| R4898527 |   | <b>Residential Plot</b> | Marbella |       | 3.650.000€ |      |        |

Construction with a project for 9 townhouses offering sea and golf course views, located in the prestigious area of Elviria, Marbella. Plot size: 3,742 m<sup>2</sup>, perfectly suited for a luxury development, with easy access to the AP-7 motorway and nearby amenities. Construction project size: A total of 3,570. 9 m<sup>2</sup>, featuring the framework for 9 townhouses. The project includes two above-ground floors and a shared underground level for garages, storage rooms, and technical spaces. Advantages: •Stunning sea and golf course views, adding prestige to the investment. •Advanced construction stage, ready for further development according to the approved project. •Quiet and green surroundings with a natural acoustic barrier from the motorway. •Well-designed layout with great adaptability for future customization. This project offers a unique opportunity for investors looking to complete a modern and functional complex in one of Costa del Sol's most sought-after locations.