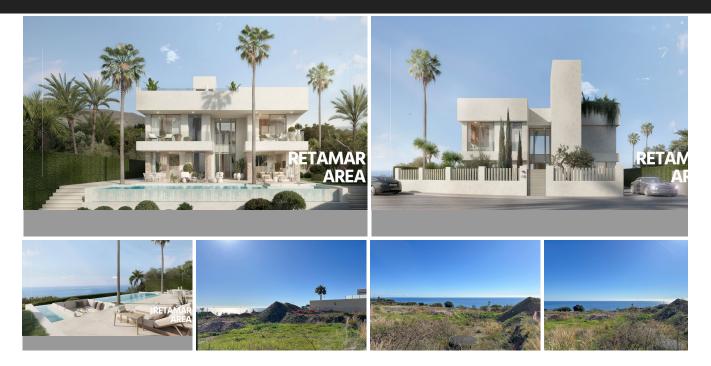

You now have a rare opportunity to bring your dream home to life in the stunning and extraordinary area of Benalmadena. If you are interested in building your ideal home while surrounded by breathtaking panoramic views and majestic mountains, then this is the perfect place for you! Located in a charming and newer neighborhood, at the very end of a blind street, this plot is in an elevated position that offers exceptional panoramic views. Next to the plot and in front is a protected area, which offers exceptional view, there never gonna change. The current owners are on the verge of obtaining planning permission, giving you the chance to purchase this carefully planned project that is ready to be realized just around the corner. The price of the project has an additional price of 150,000 euros. The plot offers the opportunity to create a spacious home of approximately 250 m2. Don't miss the chance to explore this extraordinary location - schedule a viewing today and grab this unique opportunity!