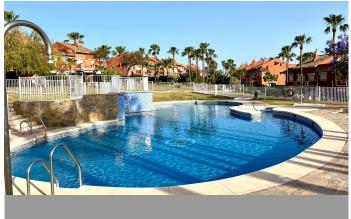

## Semi-Detached House in Atalaya

Bedrooms 4 Bathrooms 3 Built 200m2 Plot 300m2

R4896226 Semi-Detached Atalaya 535.000€

Spacious 4 bedroom, south west facing semi detached house located in Atalaya, Estepona, just a 10 minute drive to San Pedro. Walking distance to local amenities and within easy access to local schools. Surrounded by many top golf courses. Bright and sunny house, with a large living and dining area leading onto a good sized private garden and BBQ area. Distributed across 3 levels, the property consists of four generously sized bedrooms and two family sized bathrooms. Several terraces from the bedrooms and a further roof solarium offering breath-taking views across to the mountains and sea. The property is offered fully furnished with fully fitted kitchen. Hot and cold air-conditioning throughout and a fireplace in the living area. Private parking also included. Situated within a small community with lovely tropical gardens and communal pool. Ideal family home.