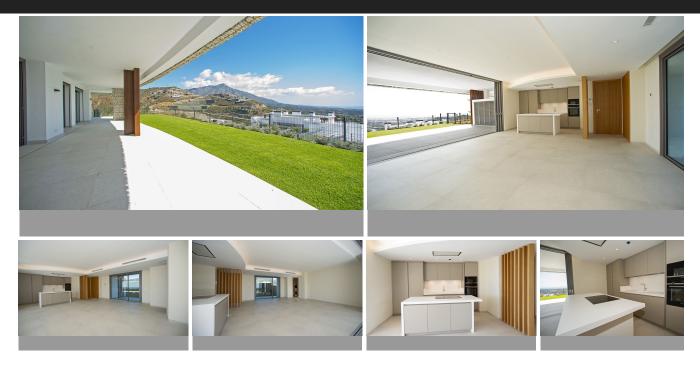

## Ground Floor Apartment in Benahavís

Bedrooms 3 Bathrooms 2 Built 139m2 Terrace 89m2

R4895623 Ground Floor Apartment Benahavís 1.350.000€

The Apartment blend nature, tradition and modern design to merge perfectly into the idyllic surroundings of the stunning natural park. Their elevated south and southwest facing mountainside position ensures panoramic views and makes the most of the natural light and beautiful Mediterranean sun South East facing ground floor apartment with interior and exterior areas are carefully designed so that both are perfectly integrated in a spectacular space. Living room have access to a patio and terrace have been designed to be able to enjoy them all year round with covered spaces. Design kitchens integrated in the living room without giving up the practicality of having a separate laundry room. Direct access to a covered terrace of 89m2 and a private garden of 52m2. The apartment also has a separate patio of 30m2. All bedrooms with dressing room and bathroom en-suite in main bedroom, complete the distribution of the apartment where enjoying the sun, sea and nature all year round is a reality. Is part of the master project Real de la Quinta Residential Country Club Resort, a residential resort, integrated in the foothills of the Sierra de las Nieves overlooking La Concha mountain. A unique location, with its views, the lake and features such as the golf course, the El Lago Club, a 5\* hotel and a commercial area.