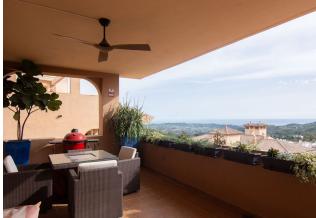

## Middle Floor Apartment in La Mairena

Bedrooms 2 Bathrooms 2 Built 117m2 Terrace 23m2

R4895140 Middle Floor La Mairena 395.000€

This apartment was built in 2007, is situated within 'El Vicario` which is part of the prestigious La Mairena area. Offering the best of both worlds, beautiful scenery set in countryside with mountains and views across to the Mediterranean Sea and yet 10 mins to the center of Elviria, 18km to Marbella and 40 mins to Malaga Airport. This is an extremely high quality apartment, which has one open private parking space, separate storage room, paddle tennis and communal swimming pools. This is a truly wonderful location to fully appreciate and absorb the all year round climate and the fantastic Spanish culture. Show Less

Covered Terrace Covered Terrace
Paddle Tennis Private Terrace

Ensuite Bathroom Utility Room