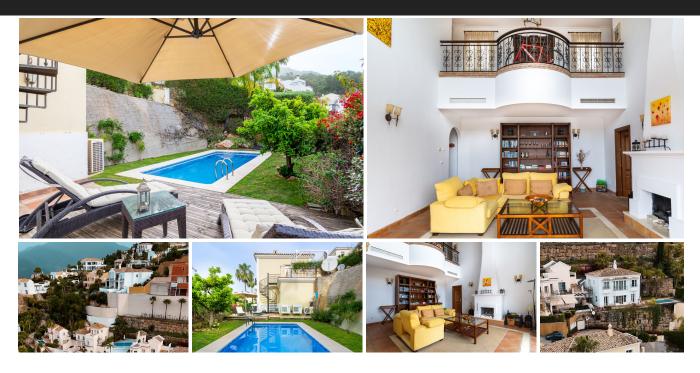

## Townhouse in Istán

Bedrooms 4 Bathrooms 4 Built 288m2 Plot 421m2

R4686706 Townhouse Istán 850.000€

A wonderful and unique semi-detached house with a private pool overlooking the rolling hills of Stan with views to the Mediterranean Coast. Nestled in the heart of the Costa del Sol, this exquisite townhouse offers a blend of elegance and comfort in the charming province of Málaga. Situated in the picturesque village of Istán, just a short 8-minute drive from the renowned beaches of Marbella and Puerto Banús, this property presents a rare opportunity to experience coastal living at its finest. Boasting four bedrooms and four bathrooms spread across three floors, this spacious south-facing townhouse offers a total built area of 288 square meters, providing ample space for luxurious living. Built in 2005, this classical Istán semi-detached home exudes timeless charm and sophistication. As you step inside, you are greeted by a warm and inviting ambiance, with breathtaking south facing views of the glorious coast of Marbella and San Pedro. The expansive interior floor space spanning 244 square meters ensures comfort and flexibility for modern living, while the meticulously maintained garden of 421 square meters offers a serene retreat amidst lush greenery. Relish in the beauty of the Mediterranean Sea, with vistas extending all the way to Gibraltar and Africa, creating a captivating backdrop for relaxation and entertainment. Whether you're enjoying a leisurely morning coffee on the terrace or hosting intimate gatherings with friends and family, every moment is elevated by the stunning panoramic views. With its prime location, generous living spaces, and captivating vistas, this townhouse in Istán is the