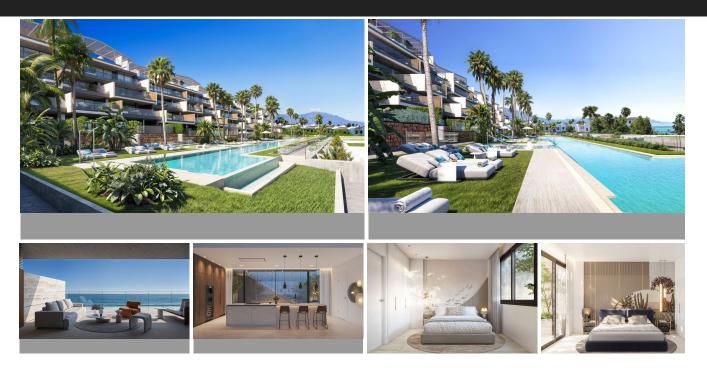

New Development: Prices from €925,000 to €2,150,000. [Bedrooms: 2 - 3] [Bathrooms: 2] [Built size: 86m2 - 174m2]. This is a complex of 2 and 3 bedroom apartments, 3 and 4 bedroom penthouses and 5 large bungalows with 3 bedrooms 3 bathrooms plus a guest cloakroom. Located on the first line of the beach. All homes will have spectacular sea views in an extraordinary location. The project combines modern design architecture with perfectly studied landscaping that surrounds the building with its large gardens and common leisure areas that allow the client to enjoy a unique concept in the first line of the beach. The location of this development is simply unrivalled, on the shores of the Mediterranean, close to Estepona known as the 'jewel of the Costa del Sol', and Sotogrande, famous for its marina and polo fields. This enclave allows you to enjoy the serenity of the sea and the tranquillity of an uncrowded environment. With proximity to unique destinations such as Marbella, Gibraltar and Tarifa, and less than an hour's drive from the airports an hour from the airports of Malaga, Gibraltar and Jerez.