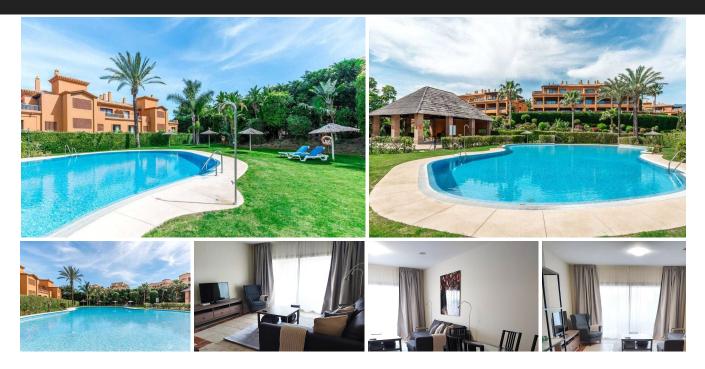

This property is located JUST 10 MIN BY CAR FROM SAN PEDRO DE ALCANTARA AND NEXT TO THE POPULAR ATALAYA GOLF COURSE. Located in one of the most coveted areas, next to the prestigious Atalaya School. This property stands out for its spacious living room with terrace, from where you can enjoy impressive views of the gardens and mountains. The independent kitchen is fully equipped and has a practical laundry room. The apartment has two large bedrooms with built-in wardrobes and two full bathrooms, one of them en suite, offering comfort and privacy. In addition, it includes an underground parking space for your complete peace of mind. The community offers a variety of exclusive services such as gardens, swimming pools, gym and spa, ideal for relaxing and staying in shape without leaving home. Apartment has a private garden maintained by the community. REQUEST A VISIT NOW!