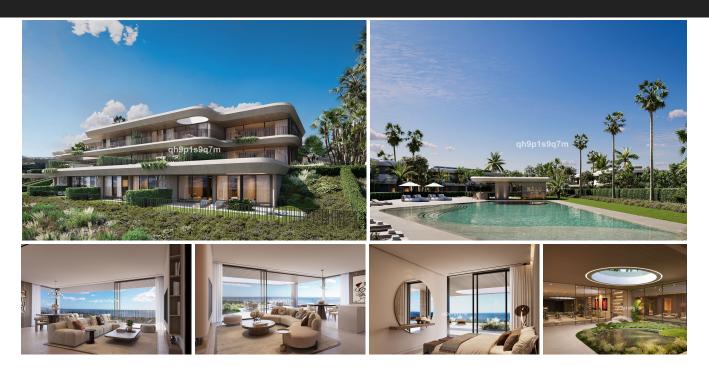

## Ground Floor Apartment in Casares

| Bedrooms | 2 | Bathrooms                 | 2 | Built | 112m2 | Terrace | 19m2 |
|----------|---|---------------------------|---|-------|-------|---------|------|
| R4894117 |   | Ground Floor<br>Apartment |   | Casa  | res   | 668.000 | )€   |

New Development: Prices from €668,000 to €1,130,000. [Bedrooms: 2 - 3] [Bathrooms: 2] [Built size: 112m2 - 175m2]. Located in a unique setting with expansive sea and mountain views, the development comprises 36 residences in Phase I. This initial phase is part of a master plan to develop 144 residences across three phases. The estate is distinguished by its harmonious integration with the natural landscape, with buildings, gardens, and communal areas arranged at varying levels. Winding pedestrian pathways and staircases adapt to the slope, providing an accessible and seamless way to explore the complex. Mediterranean and tropical vegetation, featuring lush shrub plantings, surrounds each area, creating an immersive atmosphere in the key spaces of this development: pools, exercise areas, and outdoor leisure spaces. The complex includes a communal entrance with a security booth, an automated garage door, and two independent pedestrian access points.