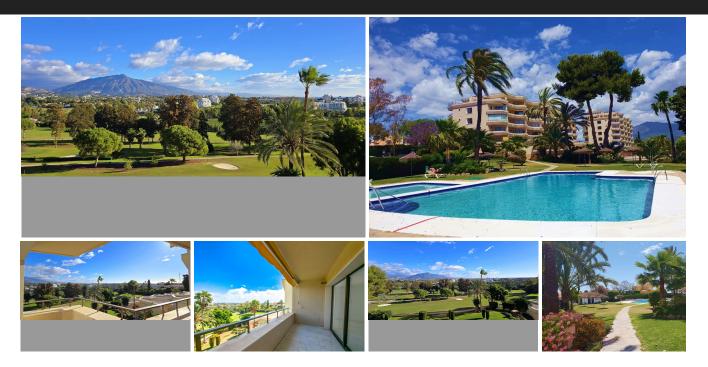

2 bedroom corner apartment in one of Atalaya's most desirable urbanisations next to the Atalaya Golf Club. Apartment Access is from street level no stairs and no lift needed to access. Consisting of 2 bedrooms and 3 bathrooms spread over 100sqm living area, 2 balconies with a total area of ??28sqm with south / east orientation. The apartment is located in a private and secure community with a communal pool, garden and communal parking for all the owners next to the Atalaya Golf Club. The apartment consists of a sunny living / dining room with access to the private terrace with panoramic views of the golf course, the sea and the mountain "La Concha". Breathtaking view in a beautiful location! Hot water and ACC warm/cold are included in the community fees.