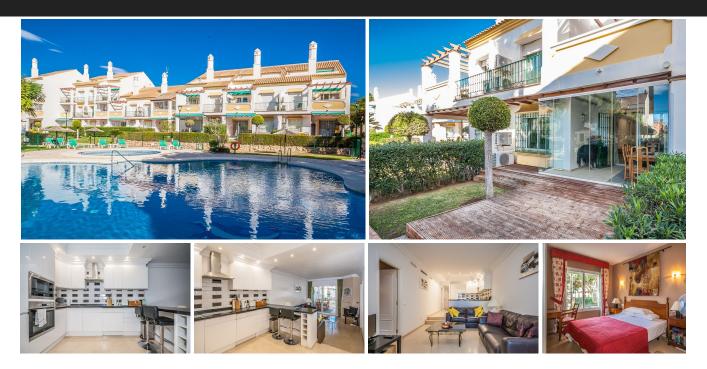

## Ground Floor Apartment in Marbesa

| Bedrooms | 3 | Bathrooms                 | 2 | Built | 104m2 | Terrace | 25m2 |
|----------|---|---------------------------|---|-------|-------|---------|------|
| R4893406 |   | Ground Floor<br>Apartment |   | Marbe | esa   | 360.000 | €    |

This exquisite open-plan apartment offers a bright and spacious living experience, perfectly situated just steps away from the beach. With its prime location, residents can enjoy leisurely walks to the shoreline while being only ten minutes from the vibrant city of Marbella. The property is conveniently located near shops, making it an ideal choice for those seeking a coastal lifestyle with easy access to amenities.