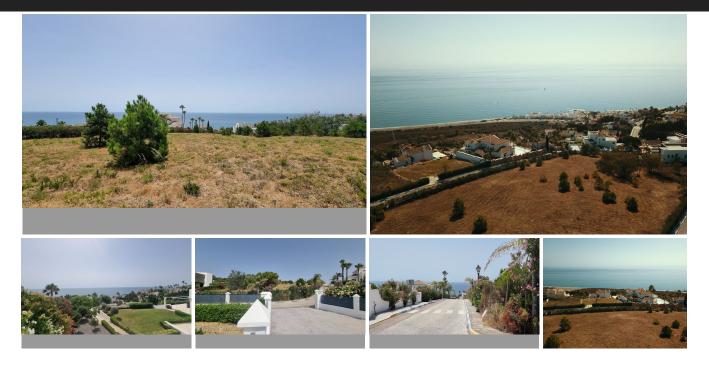

Panoramic Seaview Plot southwest facing building plot with panoramic sea views between Estepona and Sotogrande (Urb. La Paloma) walking distance to the beach/sea: 1km 15minutes (walking) or 3 minutes by car Puerto Sotogrande: 7km/10minutes Estepona: 17km/21 minutes Gibraltar Airport: 31km/38 minutes Puerto Banús: 38km/33 minutes Marbella: 49km/40 minutes Malaga Airport: 98km/ 1hour 10 minutes This is the last big and at the same time as well the best (orientation, privacy and sea view) available building plot in this established urbanisation. Right now, the 4.064m2 are already divided into 3 individual plots of 1.869, 1.124 and 1.071 m2. With other words 1-5 villas can be planned and built on it. The price for the plots are 400€/m2. If requested/wished, we can offer turnkey villa solution as well. Plot Qualification: Individual villas only Minimum plot size: 800m2 Maximum buildability: 0.33m2t/m2s Maximum occupancy: 25% Distance to borders: 4m Plot& Project Options: Plot1: 1.071m2 plot a 400€/m2: 428.400€ plus VAT Plot 2: 1.124m2 plot a 400€/m2: 449.600€ plus VAT SOLD, Plot 3: 1.869m2 plot a 400€/m2: 747.600€ plus VAT Plot 1&3: 2.940m2 plot a 400€/m2: 1.176.00€ plus VAT (turnkey villa project available)