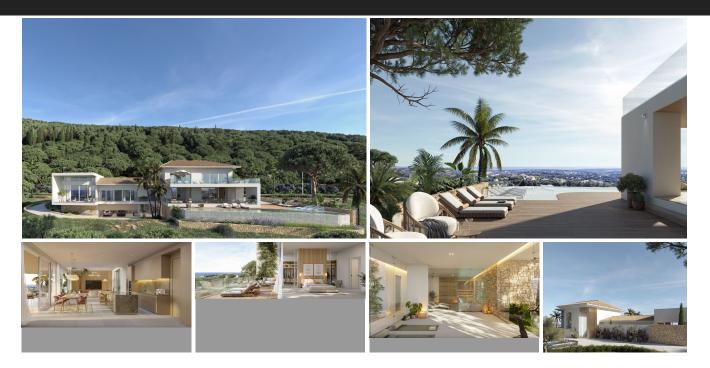

## House in Sotogrande

| Bedrooms | 6 | Bathrooms | 10 | Built  | 1094m2 | Plot  | 0m2   |
|----------|---|-----------|----|--------|--------|-------|-------|
| R4892728 |   | House     |    | Sotogr | rande  | 5.900 | €000. |

New Development: Prices from €5,900,000 to €5,900,000. [Bedrooms: 6] [Bathrooms: 10] [Built size: 1094m2]. Designed to foster a connection with nature, this masterpiece frames the landscape, offering stunning views of the Mediterranean Sea and the Strait of Gibraltar from both inside and outside the house, while maintaining privacy. The architecture extends the surroundings inward, creating a sense of spaciousness and allowing Mediterranean sunlight to fill every corner. The villa enjoys an exceptional location with breathtaking panoramic views and proximity to Sotogrande International School. Adjacent to La Reserva golf course, its clubhouse, The Beach, and the Racquet Centre, the plot provides access to top-tier amenities. Its harmonious integration into the native natural environment creates a unique space that balances modern comfort with the tranquility of nature.