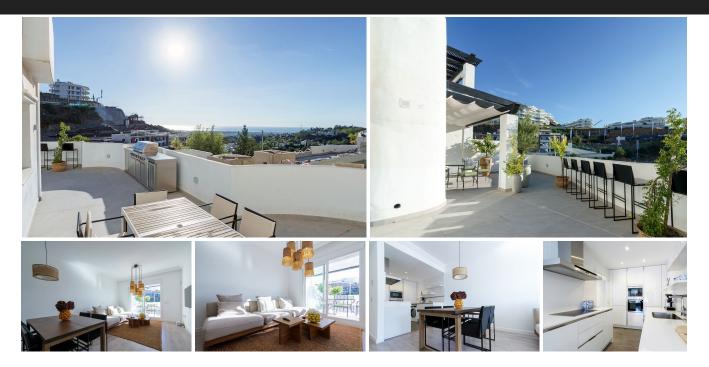

This charming 2-bedroom apartment in La Quinta (Benahavís) boasts panoramic sea views and a desirable south orientation, ensuring plenty of natural light throughout the day. Recently renovated, the apartment features a modern design with an open-plan living area that seamlessly connects to a cozy balcony, perfect for enjoying the picturesque scenery. The spacious layout includes a large terrace, ideal for outdoor living and entertaining, complete with a barbecue area. Enjoy the best of both worlds with easy access to local amenities and the serene beauty of the surrounding mountains. Storage room and one parking space is included in the price. Puerto Banus - 10 minutes San Pedro - 8 minutes Airport - 30 minutes LET US MOVE YOU!