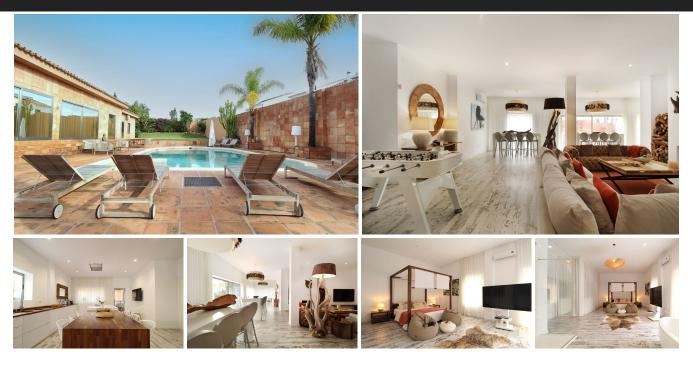

Situated in the highly desirable area of Atalaya, just a short distance from San Pedro, Estepona, and Benahavis, this spacious, fully refurbished villa offers a blend of style and comfort, with most of the living space conveniently laid out on one level. Built on a large, private plot, the villa's thoughtful design creates an airy and spacious ambiance throughout. As you enter the welcoming hallway, you are immediately struck by the sense of openness, with the living area unfolding before you. To your left, the beautifully designed open kitchen exudes a natural Ibizan charm, a theme echoed throughout the villa. The living area is thoughtfully arranged in an "L" shape, featuring large patio doors that lead to the garden and pool, allowing abundant natural light to flood the living and dining spaces. The villa boasts three generously sized bedroom suites on the main level, including a grand principal suite. On the lower level, you' Il find a fourth bedroom with its own private access, offering enough space to be converted into a self-contained apartment if desired. The outdoor area is equally impressive, with a fully equipped kitchen and BBQ space adjacent to the pool, making it ideal for entertaining. Ample parking is available for several vehicles. Additionally, the property allows for expansion, with the potential to build an extra 250m<sup>2</sup> or add an upper level if needed.