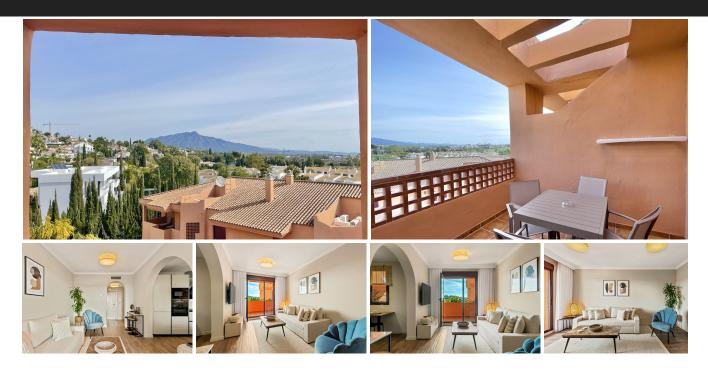

## Middle Floor Apartment in Benahavís

Bedrooms 1 Bathrooms 1 Built 70m2 Terrace 7m2

R4880038 Middle Floor Benahavís 245.000€

This stunning, fully furnished second-floor apartment overlooks the tranquil communal swimming pool. Ideally situated near El Paraíso Golf, Villa Padierna Golf, Tramores Golf, Atalaya Golf, and Guadalmina Golf, it sits at the intersection of Marbella, Estepona, and Benahavís. This prime location ensures proximity to fantastic beaches, golf courses and all the amazing activities available on the coast. Residents can enjoy access to multiple swimming pools, lush gardens, a co-working space, and a professionally equipped gym. Parking and Storage Optional. The resort's rental program provides effortless ownership of a Marbella property, allowing for personal enjoyment of a fully serviced resort and the potential for consistent rental income. Making this the ideal holiday home and a hassle-free rental investment! Please note that the interior photos provided are for illustrative purposes only and may not accurately represent the actual property.