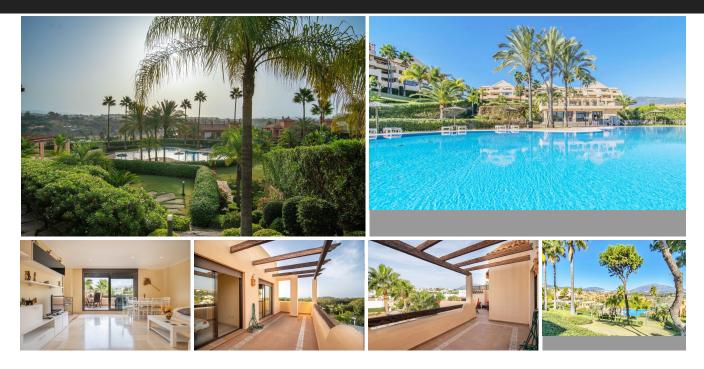

## Penthouse in Atalaya

Bedrooms 2 Bathrooms 2 Built 140m2 Terrace 30m2

R4890874 Penthouse Atalaya 495.000€

Available for Sale this beautiful Penthouse with a south facing terrace and unbeatable views in Benahavis, Conde de Luque Urbanization! Situated in a secure gated complex with 24h security, indoor/outdoor pools, beautiful gardens, gym, and a sauna area. It has 2 bedrooms and 2 bathrooms, a spacious living room and a fully fitted kitchen. The Penthouse comes with a storage room and a parking space just a few steps away from the elevator. Well located as it is close to the Atalaya bilingual school and the Mercadona supermarket, a few minutes by car from the town of Benahavis. As well as very close to the famous Golf courses like Atalaya Golf & Guadalmina Golf. Nearest facilities: Golf course: 3-5 minutes Beach: 7 minutes Restaurants: 3 minutes Shops: 3 minutes Airport: 50 minutes Marbella Puerto Banús: 10 minutes Marbella town: 15 minutes About the area: Atalaya is a growing popular area between El Paraiso and the area adjoining the Benahavis road. Home to some of Marbella's top apartment complexes and gated villa communities. In the surrounding you find many great golf clubs, like Atalaya Golf and El Paraiso, amazing restaurants, stores, and amenities. Thanks to the magnitude of perks, Atalaya is very well connected for holiday makers. Interested? Contact us for more information and visits! Ask us about our services: airport transfers, hotel reservations, tax identification number applications, opening bank accounts, as well as recommendations for lawyers, tax advisors, residence management, and Golden Visa applications.