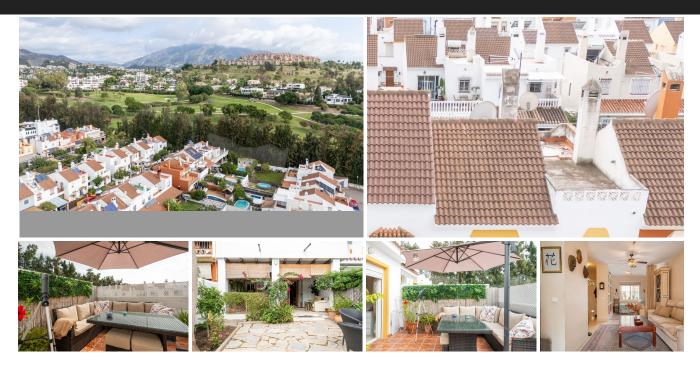

## Townhouse in Nueva Andalucía

Bedrooms 3 Bathrooms 2 Built 125m2 Plot 60m2

R4891018 Townhouse Nueva Andalucía 465.000€

Fantastic south facing townhouse located in Nueva Andalucia, La campana. This home has enormous potential with a large garden where there is the possibility to build a pool, in the house there is also the possibility to add both a bathroom and a bedroom. The location is optimal with walking distance to playgrounds, golf courses, restaurants, nightlife, public transport and the beach. The association also owns the park on the other side of the street, which is a big advantage. Perfect for investors, permanent residents or for those who only want to rent out.