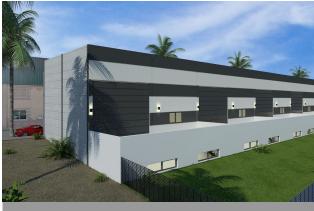

## Warehouse in Coin

Bedrooms 0 Bathrooms 0 Built 400m2 Terrace 0m2

R4891033 Warehouse Coín 315.000€

Unique opportunity in La Trocha Industrial Estate, Coín! New construction industrial warehouse for sale with 400 m² built. The warehouse has two spacious and functional rooms, a first floor with 167m and a basement of 233m, ideal for various industrial or logistical activities. Its strategic location at street level in one of the most sought-after industrial estates in the area. Ensures excellent visibility and accessibility. Don't miss this opportunity and contact us for more information!