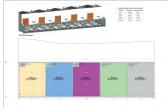

## Warehouse in Coin

Bedrooms 0 Bathrooms 0 Built 400m2 Terrace 0m2

R4891033 Warehouse Coín 315.000€

Unique opportunity in La Trocha Industrial Estate, Coín! New construction industrial warehouse for sale with 400 m² built. The warehouse has two spacious and functional rooms, a first floor with 167m and a basement of 233m, ideal for various industrial or logistical activities. Its strategic location at street level in one of the most sought-after industrial estates in the area. Ensures excellent visibility and accessibility. Don't miss this opportunity and contact us for more information!

Basement Basement