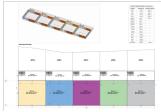

## Warehouse in Coin

Bedrooms 0 Bathrooms 0 Built 400m2 Terrace 0m2

R4891033 Warehouse Coín 315.000€

Unique opportunity in La Trocha Industrial Estate, Coín! New construction industrial warehouse for sale with 400 m² built. The warehouse has two spacious and functional rooms, a first floor with 167m and a basement of 233m, ideal for various industrial or logistical activities. Its strategic location at street level in one of the most sought-after industrial estates in the area. Ensures excellent visibility and accessibility. Don't miss this opportunity and contact us for more information!

Basement Basement