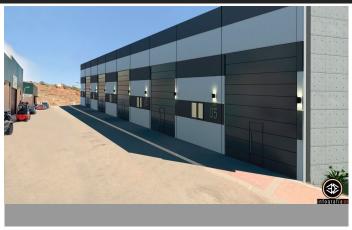

## Warehouse in Coin

Bedrooms 0 Bathrooms 0 Built 400m2 Terrace 0m2

R4891033 Warehouse Coín 315.000€

Unique opportunity in La Trocha Industrial Estate, Coín! New construction industrial warehouse for sale with 400 m² built. The warehouse has two spacious and functional rooms, a first floor with 167m and a basement of 233m, ideal for various industrial or logistical activities. Its strategic location at street level in one of the most sought-after industrial estates in the area. Ensures excellent visibility and accessibility. Don't miss this opportunity and contact us for more information!