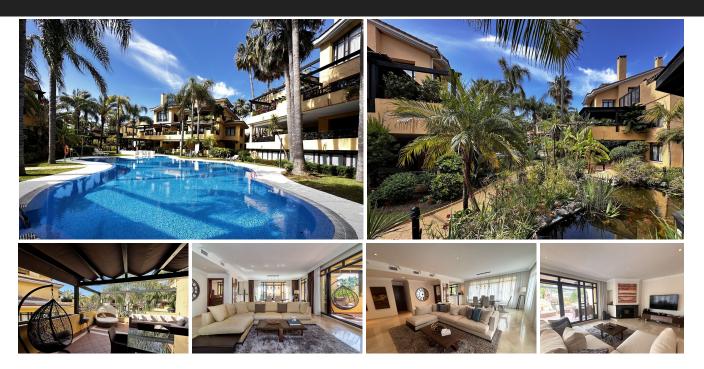

## Middle Floor Apartment in Puerto Banús

| Bedrooms | 2 | Bathrooms                 | 2 | Built    | 200m2 | Terrace  | 45m2 |
|----------|---|---------------------------|---|----------|-------|----------|------|
| R4782571 |   | Middle Floor<br>Apartment |   | Puerto E | Banús | 1.200.00 | 0€   |

Luxurious first floor property, 150 m. from the beach. With an area of more than 200 square meters, which has two large bedrooms plus a room next to the main one that could form a third bedroom. This amazing property has a large living room of over 80 square meters with a west and south facing terrace offering unparalleled luminosity. Built to the highest quality standards property has home automation, underfloor heating in the bathrooms, parquet flooring in all rooms. Includes 1 private parking space in underground garage and 1 storage room. The development has a total of 36 properties. Complex is built to the highest standards and the exclusive gated community has 24 hour security, gym, two swimming pool areas and lush tropical gardens and also enjoys a fantastic location just 150 metres from the beach and within walking distance of the Mistral Beach and famous Puerto Banus.