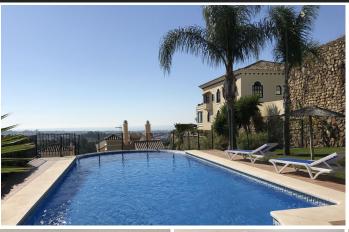

## Ground Floor Apartment in Benahavís

Bedrooms 1 Bathrooms 2 Built 60m2 Terrace 68m2

R4889146 Ground Floor Benahavís 210.000€

HAS A TOURIST LICENSE Located in the quiet and luxurious residential area of Puerto del Almendro, this is a small complex of only 10 homes, with impressive views of the sea and the mountains views and an infinity pool with garden. 50 meters from the commercial area of Monte Halcones. 5 minutes by car from San Pedro de Alcántara and Puerto Banús. Surrounded by the best golf courses: La Quinta, Los Arqueros. • Southeast orientation • 60 m2 + 8 m2 terrace • Lobby • Living room and dining room with floor to ceiling windows and impressive Panoramic views • Outside terrace • Double bedroom with floor to ceiling window and views from the bed • En-suite bathroom with Jacuzzi and outside window • Additional full bathroom with shower • Fully equipped kitchen with exterior window and brand new appliances • Wooden floors and brand new wooden doors