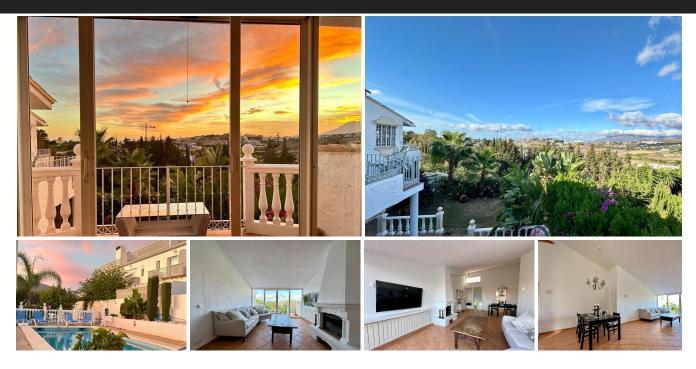

## Townhouse in Atalaya

Bedrooms 2 Bathrooms 2 Built 110m2 Plot 0m2

R4887076 Townhouse Atalaya 349.900€

This charming townhouse, located in the prestigious Atalaya Golf urbanization, is located next to the Benahavís road, very close to San Pedro de Alcántara and Marbella, although it belongs to the municipality of Estepona. Its strategic location allows you to enjoy the tranquility of the area, without giving up proximity to the main services and attractions of the Costa del Sol. The home stands out for its impressive panoramic views of the sea and the mountains, which provide a feeling of spaciousness, light and warmth throughout the day. Located in an intimate and quiet community, the urbanization has beautiful garden areas, a community pool and outdoor parking for greater convenience. The interior of the house is designed to maximize comfort. It offers 2 large double bedrooms, one of them with a large dressing room that adds a touch of luxury. The 11 m<sup>2</sup> main bathroom includes a hydromassage bathtub and a shower cabin. In addition, it has a guest toilet for greater functionality. The fully equipped kitchen is exterior and offers views of the garden. The living room, with 35 m<sup>2</sup>, is the heart of the house. This spacious and welcoming space opens onto a private terrace with unobstructed views, perfect for relaxing while enjoying spectacular sunsets with the sea and Gibraltar as a backdrop. This property is ideal both for a habitual residence and to enjoy a quiet holiday on the Costa del Sol.