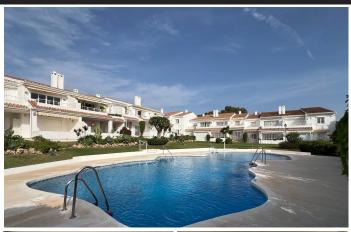

## Top Floor Apartment in El Paraiso

Bedrooms 2 Bathrooms 2 Built 96m2 Terrace 5m2

R4886695 Top Floor Apartment El Paraiso 295.000€

Stunning Top-Floor Apartment with Double Terrace in a Sought-After Area Located in a prestigious gated complex, this top-floor apartment offers privacy, style, and convenience in one of the most desirable areas on the Costa del Sol. Just a short drive from San Pedro, Estepona, and Puerto Banús, it provides the perfect balance of tranquility and accessibility. The property features a double terrace, ideal for enjoying sunny days and stunning views of the communal pool and beautifully maintained gardens. Its south-facing orientation ensures abundant natural light throughout the day, while double-glazed windows and air conditioning guarantee comfort year-round. The gated complex boasts excellent amenities, including a heated pool for year-round enjoyment, lush communal gardens, and ample parking for residents and guests. Its proximity to world-class golf courses, tennis facilities, and a variety of local amenities makes it a dream location for those seeking an active or relaxed lifestyle. This is a rare opportunity to own a property that combines luxury, comfort, and a prime location. Contact us today to arrange a viewing!