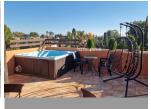

## Penthouse Duplex in El Paraiso

Bedrooms 3 Bathrooms 3 Built 235m2 Terrace 47m2

R4884979 Penthouse Duplex El Paraiso 540.000€

Fantastic duplex penthouse in El Paraiso on the beachside in Estepona East. This lovely penthouse is located within a hotel complex just a few steps from the beach. You'll have access to all the hotel's services, including an outdoor pool, a restaurant, a gym, and a spa with discounts for owners. It's really close to all kinds of services, and just a few minutes' drive to Marbella and Estepona. 3 double bedrooms, the main one with access to a balcony and an en-suite bathroom. Two additional full bathrooms. A sunny lounge-dining area that leads to a south-west facing terrace with a jacuzzi. The price includes a parking space. This is an exceptional investment opportunity in a beachside stunning complex, perfectly situated that offers both tranquillity and accessibility. Whether you're looking to secure a peaceful personal escape and/or a great investment on the booming holiday rental market, this is an IDEAL CHOICE