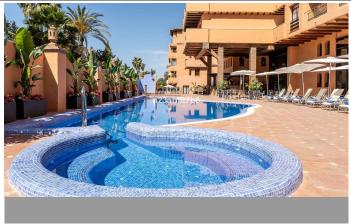

## Penthouse Duplex in El Paraiso

Bedrooms 3 Bathrooms 3 Built 235m2 Terrace 47m2

R4884979 Penthouse Duplex El Paraiso 540.000€

Fantastic duplex penthouse in El Paraiso on the beachside in Estepona East. This lovely penthouse is located within a hotel complex just a few steps from the beach. You'll have access to all the hotel's services, including an outdoor pool, a restaurant, a gym, and a spa with discounts for owners. It's really close to all kinds of services, and just a few minutes' drive to Marbella and Estepona. 3 double bedrooms, the main one with access to a balcony and an en-suite bathroom. Two additional full bathrooms. A sunny lounge-dining area that leads to a south-west facing terrace with a jacuzzi. The price includes a parking space. This is an exceptional investment opportunity in a beachside stunning complex, perfectly situated that offers both tranquillity and accessibility. Whether you're looking to secure a peaceful personal escape and/or a great investment on the booming holiday rental market, this is an IDEAL CHOICE