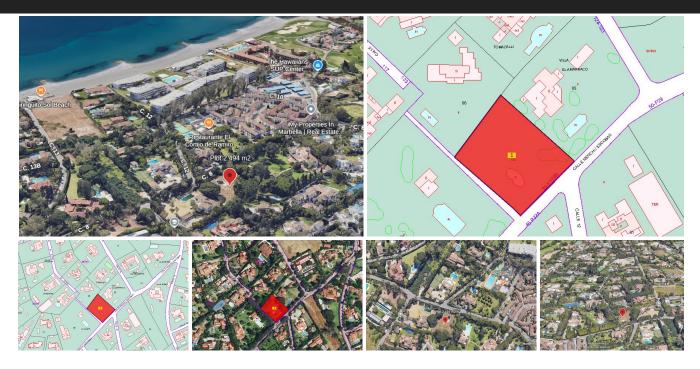

## Plot in Guadalmina Baja

| R4884871 |   | Plot      | Guadalmina |       | a Raia | 2 96 | s9 400€ |
|----------|---|-----------|------------|-------|--------|------|---------|
| Bedrooms | 0 | Bathrooms | 0          | Built | 0m2    | Plot | 2500m2  |

This incredible 2,500 m² plot offers you the opportunity to build your dream home in one of the most sought-after areas on the Costa del Sol, just steps from the beach and the prestigious Guadalmina golf course. Allows for construction up to 700 m², giving you the possibility to design a single-family home of up to 625 m² with a maximum height of 7 meters—perfect for a one-story residence that captures natural light and scenic views. Situated on an urban road, this plot provides easy access, adding convenience and security to your project. Classified as urban land, this plot is ideal for a unique home design in one of Marbella's most exclusive areas. This plot in Guadalmina is more than just land; it's the foundation for creating a life of luxury, comfort, and proximity to the sea.