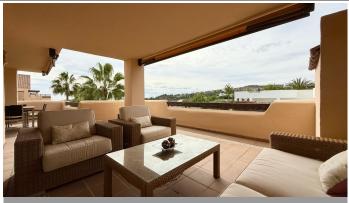

## Middle Floor Apartment in Benahavís

Bedrooms 2 Bathrooms 2 Built 138m2 Terrace 38m2

R4853164 Middle Floor Benahavís 455.000€

Magnificent apartment that consists from the entrance with a fully equipped kitchen and separate laundry room, following this are the two bedrooms and 2 full bathrooms, one of them being en suite, then there is the large open and bright living room with access to the terrace The apartment has 2 parking spaces and 1 storage room. The Lomas Del Conde Luque urbanization offers 24h security, well-maintained communal areas and gardens, facilities such as gym, sauna, Turkish bath, heated pool, living room with Wi-Fi zone. Well located as it is close to the Atalaya bilingual school and the Mercadona supermarket, a few minutes by car from the town of Benahavis

Covered Terrace Covered Terrace Ensuite Bathroom

Fitted Wardrobes Gym Jacuzzi

Lift Marble Flooring Near Transport