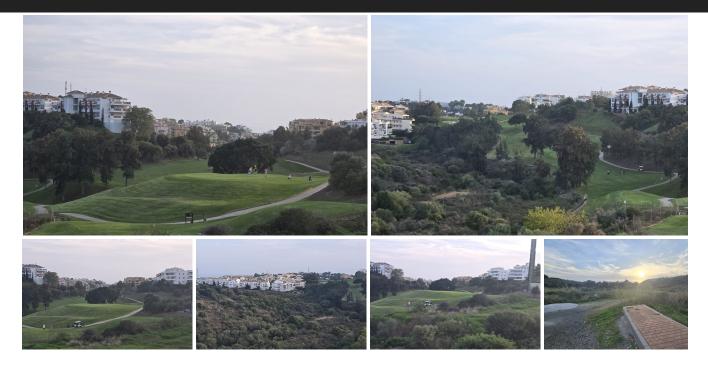

## Residential Plot in Riviera del Sol

Bedrooms 0 Bathrooms 0 Built 7200m2 Plot 9900m2

R4882192 Residential Plot Riviera del Sol 3.000.000€

Front line golf parcela to construct 94 apartments – Riviera del Sol, Mijas This front line golf plot has a south orientation with views to the golf, mountains and sea. Classified has urban (PM2) this plot has a total size of 9,900m2 with a build allowance of 7,200m2, not including terraces. The total constructed size is 11,426m2. The land is classified for apartments with PB + 2 and Atico. Ideally located in this very popular area of Riviera del Sol you have access from Calanova Golf and are only a 5 minute drive to La Cala de Mijas and the beach. A great opportunity for any investor and developer, contact us now for further details.