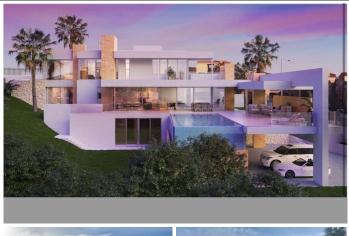

## Residential Plot in Elviria

Bedrooms 0 Bathrooms 0 Built 443m2 Plot 1140m2

R4626043 Residential Plot Elviria 780.000€

Discover this remarkable plot with views of the sea and mountains, boasting a generous area of 1,140m2 and the necessary permit for constructing a 322m2 villa, plus terrace and basement. The plot is strategically located with easy access and communication links, in close proximity to schools, shopping centers, and just a 5-minute drive from the beach. The project is meticulously designed in a modern style, seamlessly blending contemporary comfort with the natural beauty of its surroundings.