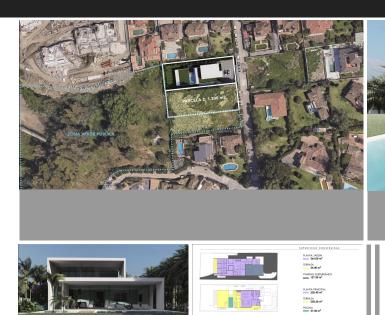

## Residential Plot in San Pedro de Alcántara

Bedrooms 0 Bathrooms 0 Built 710m2 Plot 1300m2

R4880173 Residential Plot San Pedro de Alcántara 975.000€

Exclusive, consolidated urban plot in a prime location in San Pedro de Alcántara, adjacent to Guadalmina Alta and Altavista. With an area of 1,300 m², this property is surrounded by green spaces and offers panoramic views of the sea and mountains. The location is exceptional, near golf courses like Guadalmina, Atalaya, and La Quinta, just minutes from the beach of San Pedro de Alcántara, as well as supermarkets and local amenities. Only 5 minutes from Puerto Banús and 45 minutes from Málaga Airport. The plot has an approved building license for a luxury villa, including a basic design project for a villa with 710 m² of living space, 439 m² of terraces, and underground parking. The project is designed with 6 ensuite bedrooms, providing superior comfort in a natural and private setting. An excellent investment opportunity in a rapidly growing area.