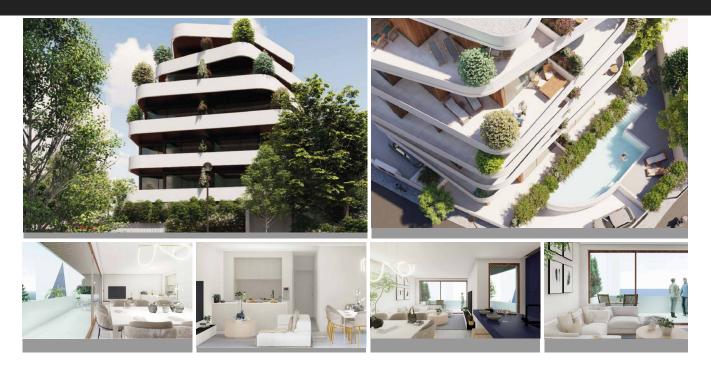

New Development: Prices from €455,000 to €825,000. [Bedrooms: 2] [Bathrooms: 2] [Built size: 60m2 - 81m2]. The development enjoys a privileged location, situated in a perfect enclave, 100 metres from the beach, where you can enjoy the privileged surroundings of the beach and promenade, with a varied local gastronomic offer and endless possibilities for leisure, culture and services. The homes have been designed with light and space in mind. The windows open from floor to ceiling to blur the indoor-outdoor line, unifying living rooms and terraces into a single space. The kitchens have a modern and functional design, with ample storage space. The homes have terraces and stunning sea views.