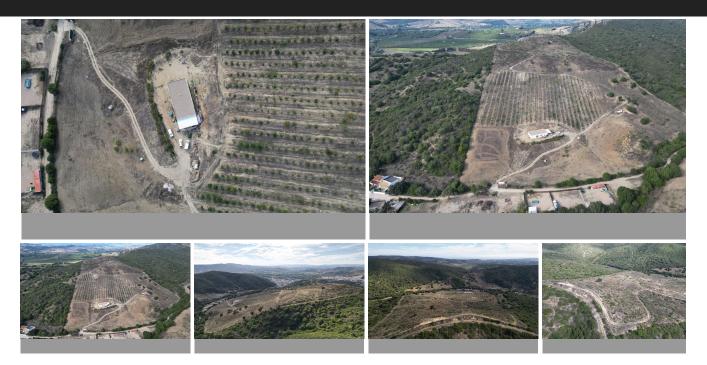

Land in Manilva Non-developable rural land of 10 hectares, of which 212 m2 are built in a legalized warehouse, with the option of housing. With very good access, 3 minutes from the road that crosses "EL SECADERO" and "SAN MARTIN DEL TESORILLO". It has a plantation of 500 avocado trees, capable of producing 5000 Kgs of fruit in each harvest and also 30 Grape Vines. It has fully legalized water, electricity and sewage. The water installation has a pressure group and tanks for irrigation and drinking water.