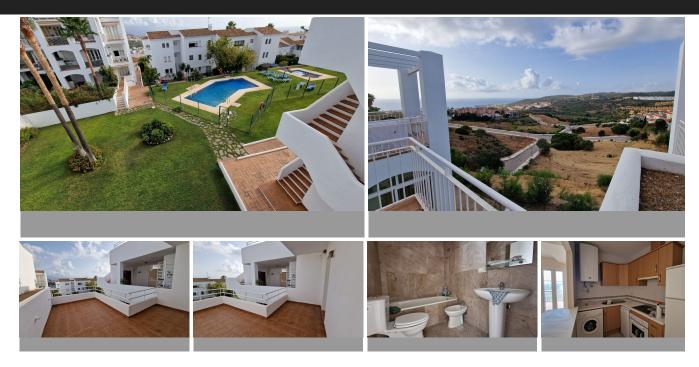

## Penthouse in Manilva

Bedrooms 1 Bathrooms 1 Built 70m2 Terrace 12m2

R4839595 Penthouse Manilya 195.000€

This Penthouse consists of a bedroom with an en-suite bathroom, living room with fireplace, fully fitted kitchen with appliances, it has air conditioning, and has two terraces, one of them with direct views of the sea and south facing, and the other very spacious northeast orientation and overlooking the common areas, it has included in the price a garage space in the basement, It also has on the upper floor of the homes a communal solarium area with fantastic 360° views of the sea, mountain and surroundings, in this space it is allowed to sunbathe, enjoy a barbecue with the family. The urbanization has a lift, garden areas and communal swimming pools. In addition a furniture pack is included.