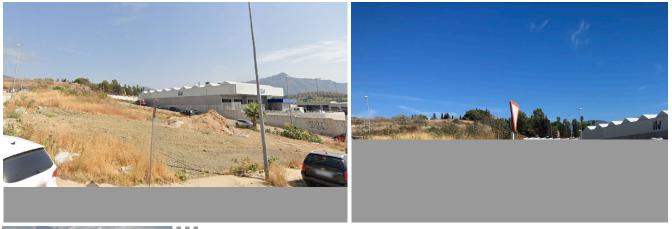

The town of San Pedro de Alcántara, which belongs to the municipality of Marbella, has more than 36,000 inhabitants. It is located in a strategic location between Marbella, Benahavís and Estepona. The San Pedro de Alcántara Industrial Park is located between the Mediterranean Highway (A-7) and the Mediterranean Highway (AP-7), with respective exits less than two kilometers away. It is a polygon with easy access and very close to the urban center. It is a rectangular plot located in Block Four of Sector URP-SP-4, "San Pedro Alcántara Industrial Estate". With a surface area of ??732 square meters. Use: industrial, Typology: Ind-2. Buildability: 1,445 m2/m2