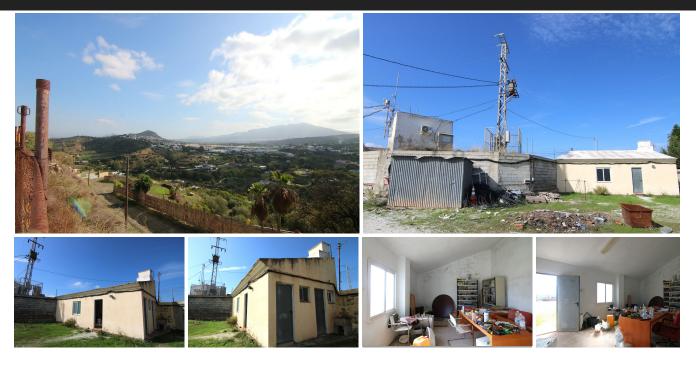

## Warehouse in Coín

| Bedrooms | 0 | Bathrooms | 1 | Built | 178m2 | Terrace  | 61m2 |
|----------|---|-----------|---|-------|-------|----------|------|
| R4876606 |   | Warehouse |   | Coín  |       | 244.900€ |      |

Land with Industrial Warehouse with AFO INCREDIBLE VIEWS – GUARANTEED INCOME – MINUTES FROM THE CENTER – PERFECT FOR INDUSTRIAL USE OR RESIDENTIAL CONVERSION A profitable investment! This land with an industrial warehouse offers panoramic views of Coín and the surrounding mountains of Alhaurín el Grande and Alhaurín de la Torre, along with many valuable benefits. Thanks to an electric tower lease on the property, you'll receive €700 monthly, providing a stable and recurring source of income from day one. The warehouse can be used as an industrial space or converted into a charming home with unbeatable views, as the property holds AFO status (Assimilated Out of Ordination, a legal status for properties not initially built with full permits on non-urban land) If you prefer to maintain industrial use, the current owner can transfer the existing materials and equipment. If not needed, they will be removed with no issue. With high growth potential, this property is ideal for entrepreneurs and those seeking a unique living space. Contact us today for more information or to arrange a visit!