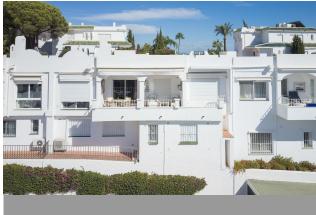

## Townhouse in Nueva Andalucía

Bedrooms 3 Bathrooms 3 Built 100m2 Plot 0m2

R4857937 Townhouse Nueva Andalucía 975.000€

We present this special & classic property in the well known development of Los Jarales. Nestled in the heart of Aloha with views towards the Aloha golf course and across the valley. The spacious entrance takes you to the property through the large patio where you can enjoy the morning sun and its a perfect place for the warm summer evenings. The spacious living room has direct access to the west facing terrace with beautiful open views, here there is also the large kitchen and laundry area, the spacious master suite and a guest toilet. On the lower floor you have 2 large ensuite bedrooms. The property comes with a private look up garage which is easy accesable from the house. The property has been well maintained by the current owners and is ready to move into. Please note that the m2 built are bigger than advertised. A true gem in a popular urbanisation.