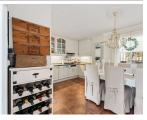

## Townhouse in Nueva Andalucía

Bedrooms 3 Bathrooms 3 Built 100m2 Plot 0m2

R4857937 Townhouse Nueva Andalucía 975.000€

We present this special & classic property in the well known development of Los Jarales. Nestled in the heart of Aloha with views towards the Aloha golf course and across the valley. The spacious entrance takes you to the property through the large patio where you can enjoy the morning sun and its a perfect place for the warm summer evenings. The spacious living room has direct access to the west facing terrace with beautiful open views, here there is also the large kitchen and laundry area, the spacious master suite and a guest toilet. On the lower floor you have 2 large ensuite bedrooms. The property comes with a private look up garage which is easy accesable from the house. The property has been well maintained by the current owners and is ready to move into. Please note that the m2 built are bigger than advertised. A true gem in a popular urbanisation.