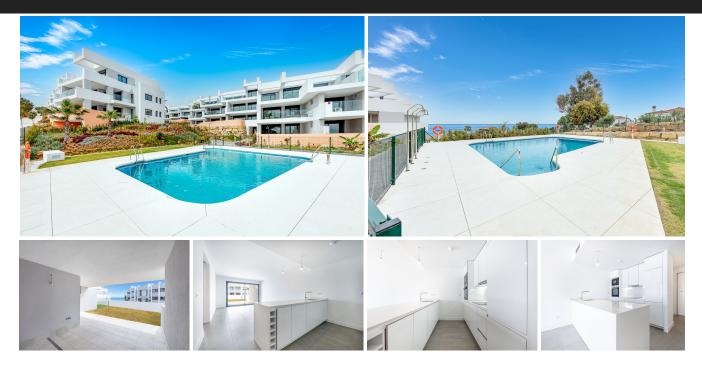

Welcome to this stunning 2 bedroom ,2 bathroom South facing ground floor apartment in the newly finished Pure South complex in Manilva, within a short walk to the beaches and local amenities!! up on entering the apartment, you walk directly into the modern open plan kitchen and living room, which has access to the large terrace and garden with sea views offering 2 double bedrooms 1 en-suite again with access to the terrace & garden, the 2nd double is located at the back with the use of the guest bathroom, fully equipped utilitie room, included in the price are 2 parking bays and a storeroom. viewings highly recommended.