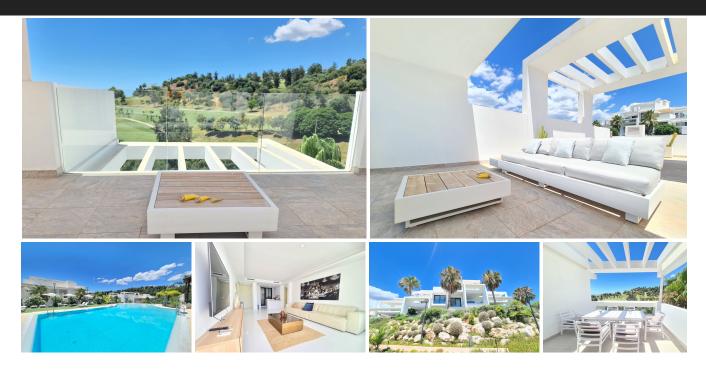

## Penthouse in Benahavís

Bedrooms 2 Bathrooms 2 Built 140m2 Terrace 200m2

R4851646 Penthouse Benahavís 725.000€

Absolutely stunning south facing 2 bedroom 2 bathroom penthouse frontline Atalaya Golf with breathtaking views of the golf course, sea and surrounding mountains. Located in an exclusive and secure gated community of just 66 apartments this property has been built to a very high quality and is extremely spacious inside with a large terrace on the first floor and huge rooftop solarium which enjoys sun all day and is the perfect place to entertain and enjoy the panoramic views. There are lush tropical gardens which are immaculately maintained, large swimming pool, gymnasium with good quality free weights and machines and a sauna and steam room. Located steps from the driving range and golf course, a short walk to supermarket, Atalaya College private school, and a cafe. Ten minutes drive from Puerto Banus, the beach and Benahavis Village, this property must be seen to be appreciated. The property comes with secure underground parking and use of a storage room.

Covered Terrace Private Terrace Utility Room Covered Terrace Sauna WiFi Gym Solarium