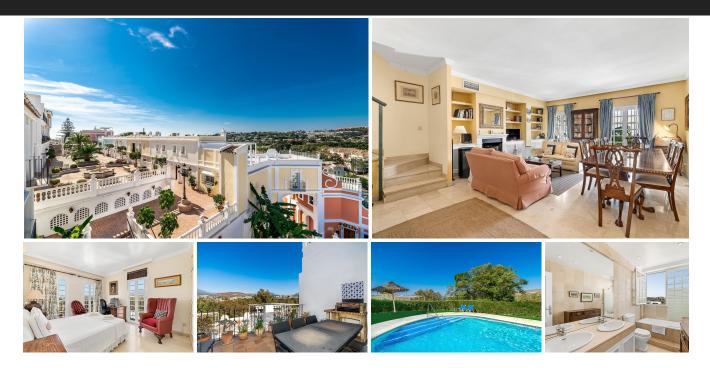

## Semi-Detached House in Aloha

| Bedrooms | 3 | Bathrooms              | 3     | Built | 197m2    | Plot | 0m2 |
|----------|---|------------------------|-------|-------|----------|------|-----|
| R4873654 |   | Semi-Detached<br>House | Aloha |       | 750.000€ |      |     |

3 bed 3 bad Corner townhouse in the Pueblo. One of the rare corner townhouses in the complex, west facing, offering great views. The urbanization offers 3 restaurants, 24hr security, and a heated pool. Just between Aloha and Las Brisas golf course, and walking distance to Aloha College it is the perfect house for a permanent residence or for an investment. Keys in the office, please give us a call for a visit.