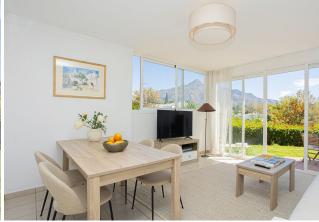

## Ground Floor Apartment in Nueva Andalucía

Bedrooms 2 Bathrooms 1 Built 73m2 Terrace 9m2

R4741087 Ground Floor Nueva Andalucía 349.900€

Welcome to an oasis in the heart of the golf valley in Nueva Andalucia. This recently renovated 2 bedroom ground floor not only impacts due to it's privilege location but the panoramic views to Aloha golf course and La Concha mountain. It consists in two spacious double bedrooms, a full bathroom in between, a fully renovated kitchen and a bright and spacious living room. The big windows floods this south east orientated property of plenty of light during the whole day. Due to its front line golf position nothing blocks your view or shadows your luminosity, nor will do as nothing can ever be constructed there. Either if you are looking for a all year round home or an investment this is by far one of the best options you can find.