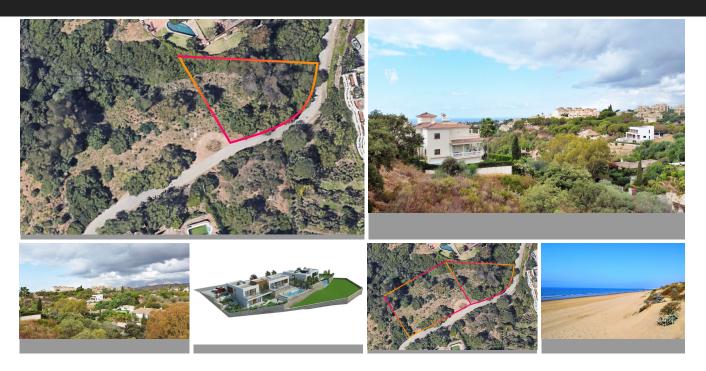

## Residential Plot in Elviria

| Bedrooms | 0 | Bathrooms               | 0 | Built   | 0m2 | Plot     | 1090m2 |
|----------|---|-------------------------|---|---------|-----|----------|--------|
| R4692214 |   | <b>Residential Plot</b> |   | Elviria |     | 290.000€ |        |

Opportunity for a developer to construct 1 villa on a an elevated plot in Elviria! The plot consists of 1.090 m2, located close to the Santa Maria Golf Club and close to the sea. As well as easy to reach the highway and close to the shops, supermarkets, beach clubs and beachside. Next to this plot there is 2 additional plots available for sale (2.000m2) Interested? Contact us for more information and visits! Ask us about our services: airport transfers, hotel reservations, tax identification number applications, opening bank accounts, as well as recommendations for lawyers, tax advisors, residence management, and Golden Visa applications.