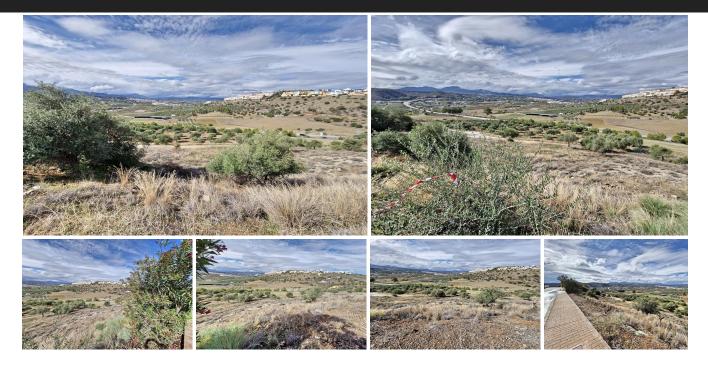

## Residential Plot in Coin

Bedrooms 0 Bathrooms 0 Built 0m2 Plot 612m2

R4871626 Residential Plot Coin 90.000€

West facing residential plot located on the popular urbanisation of Sierra Gorda on the outskirts of Coin. The plot has a gentle slope and very little excavation is required with the opportunity to build 33% of the plot size. There is a neighbouring plot for sale from the same owner if a larger plot is required. On the urbanization there are two supermarkets, a restaurant, a playground and a paddle tennis club. It is also just a 2-minute drive to the La Trocha shopping center with Carrefour supermarket, shops, cinema, gym and spa. Excellent road access to both Marbella and Malaga.