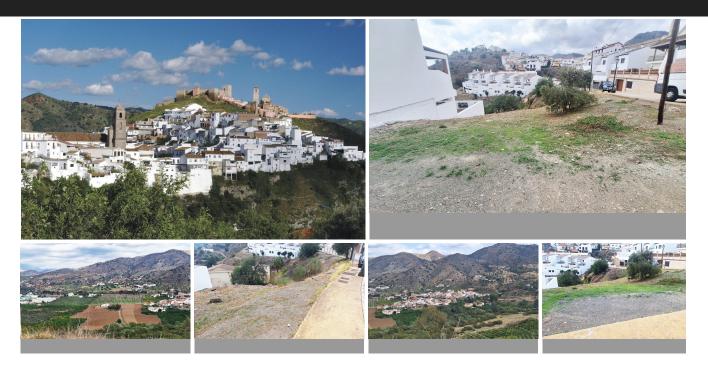

DOUBLE URBAN PLOT IN ALORA VILLAGE. This property is made up of 2 adjacent plots totalling 314 m2 and with beautiful views of the mountains. It is located on a corner of a residential area and 15 minutes walk from the centre of Alora. It is at a distance of 900 metres from the Alora commuter train station with access to Malaga. The plots will only be sold together.