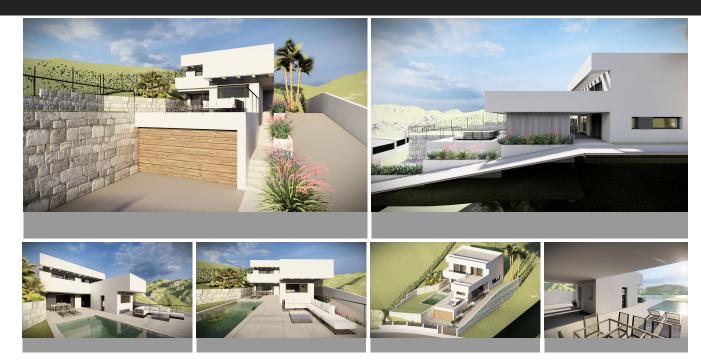

## Residential Plot in Benalmadena

Bedrooms 0 Bathrooms 0 Built 212m2 Plot 690m2

R4857685 Residential Plot Benalmadena 235.000€

Are you looking for a lot to build your dream home? This is your chance! You will love this spectacular project WITH READY LICENSE for a detached single-family house. Located in Benalmadena, Malaga, this land has unbeatable views and an area of 690 m2. In addition, it has approximately 212 m2 built distributed on two floors over a large basement. Access from the street is through the basement, where you will find a staircase to access the other levels and an outside ramp to access by car to the first floor. To adapt to the topographic conditions present, the two floors of the house are built on a large basement that serves as a base and manages to raise the house to a higher level, where a more friendly adaptation to the terrain and a maximum use of outdoor spaces is achieved. Access from the street can communicate with the basement, where you can ascend to the other levels by a staircase. On one of the exterior sides, a ramp is projected, allowing access with the car to the first floor level. On the second floor, above the basement, the day area is mostly guiet, and can be distributed in an open kitchen, dining room and living room, and a toilet, plus a studio with its own bathroom. This floor can be directly related to the outdoor pool area, achieving a wonderful space for enjoyment in the most private part of the plot. The upper floor corresponds to the sleeping area, consisting of two bedrooms, a bathroom and a bedroom with private bathroom. If you want to experience maximum tranquility in your property do not miss this opportunity to build the house of your dreams. Contact us now for more information!