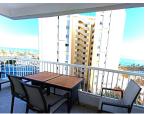

## Middle Floor Apartment in Benalmadena

Bedrooms 2 Bathrooms 3 Built 90m2 Terrace 14m2

R4870750 Middle Floor Benalmadena 394.000€

Flat with sea views close to Puerto Marina with a spectacular terrace! It consists of two large exterior bedrooms. Fully equipped open plan kitchen. Recently incorporated air conditioning by ducts. Two refurbished and updated bathrooms. A balcony and a terrace with panoramic views to the sea and the port of Benalmádena. It has a holiday licence with a large demonstrable yield. The urbanization is completed with wonderful swimming pools, surrounded by green areas. It is remarkable the communal parking area and the 24 hours security.