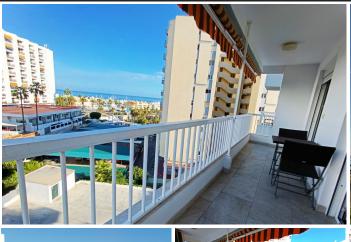

## Middle Floor Apartment in Benalmadena

Bedrooms 2 Bathrooms 3 Built 90m2 Terrace 14m2

R4870750 Middle Floor Benalmadena 394.000€

Flat with sea views close to Puerto Marina with a spectacular terrace! It consists of two large exterior bedrooms. Fully equipped open plan kitchen. Recently incorporated air conditioning by ducts. Two refurbished and updated bathrooms. A balcony and a terrace with panoramic views to the sea and the port of Benalmádena. It has a holiday licence with a large demonstrable yield. The urbanization is completed with wonderful swimming pools, surrounded by green areas. It is remarkable the communal parking area and the 24 hours security.